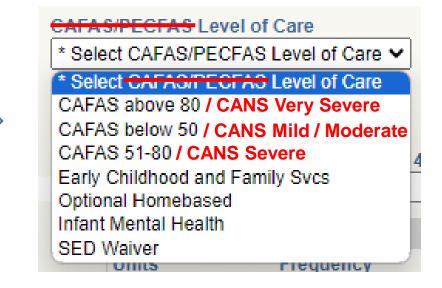

### **MichiCANS** – Proposed Solution

| CAFAS/PECFAS Level of Care          |     |
|-------------------------------------|-----|
| * Select CAFAS/PECFAS Level of Care | ~   |
| * Select CAFAS/PECFAS Level of Care |     |
| CAFAS above 80                      |     |
| CAFAS below 50                      |     |
| CAFAS 51-80                         | 4   |
| Early Childhood and Family Svcs     |     |
| Optional Homebased                  | _   |
| Infant Mental Health                | - 1 |
| SED Waiver                          |     |
| UIIIIS FIEUUEIIUV                   |     |