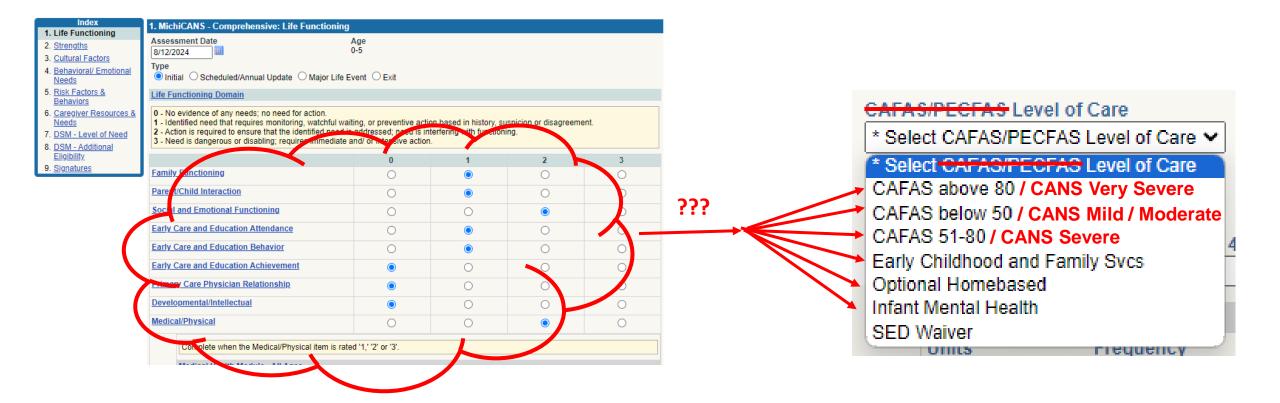

## MichiCANS – Level of Need has less definition

|                                                                                                                                                                                                                                                                                                                                                                                                                                                                                                                                                                                                                                                                                                                                                                                                                                                                                                                                                                                                                                                                                                                                                                                                                                                                                                                                                                                                                                                                                                                                                                                                                                                                                                                                                                                                                                                                                                                                                                                                                                                                                                                                                                                                                                                                                                                                                                                                                                                                                                                                                                                                                                                                                                                            |                                                                                                                                                                                                                                                                                                                                                                                                                                   |   |   |   |  | Level 1 – Mild / Moderate                                |  |
|----------------------------------------------------------------------------------------------------------------------------------------------------------------------------------------------------------------------------------------------------------------------------------------------------------------------------------------------------------------------------------------------------------------------------------------------------------------------------------------------------------------------------------------------------------------------------------------------------------------------------------------------------------------------------------------------------------------------------------------------------------------------------------------------------------------------------------------------------------------------------------------------------------------------------------------------------------------------------------------------------------------------------------------------------------------------------------------------------------------------------------------------------------------------------------------------------------------------------------------------------------------------------------------------------------------------------------------------------------------------------------------------------------------------------------------------------------------------------------------------------------------------------------------------------------------------------------------------------------------------------------------------------------------------------------------------------------------------------------------------------------------------------------------------------------------------------------------------------------------------------------------------------------------------------------------------------------------------------------------------------------------------------------------------------------------------------------------------------------------------------------------------------------------------------------------------------------------------------------------------------------------------------------------------------------------------------------------------------------------------------------------------------------------------------------------------------------------------------------------------------------------------------------------------------------------------------------------------------------------------------------------------------------------------------------------------------------------------------|-----------------------------------------------------------------------------------------------------------------------------------------------------------------------------------------------------------------------------------------------------------------------------------------------------------------------------------------------------------------------------------------------------------------------------------|---|---|---|--|----------------------------------------------------------|--|
| Index 1. MichiCANS - Comprehe                                                                                                                                                                                                                                                                                                                                                                                                                                                                                                                                                                                                                                                                                                                                                                                                                                                                                                                                                                                                                                                                                                                                                                                                                                                                                                                                                                                                                                                                                                                                                                                                                                                                                                                                                                                                                                                                                                                                                                                                                                                                                                                                                                                                                                                                                                                                                                                                                                                                                                                                                                                                                                                                                              | ensive: Life Functioning                                                                                                                                                                                                                                                                                                                                                                                                          |   |   |   |  |                                                          |  |
| Life Functioning<br>Strengths<br>Cultural Factors<br>Behavioral/Emotional<br>Needs<br>Needs<br>Needs<br>Needs<br>Needs<br>Needs<br>Needs<br>Needs<br>Needs<br>Needs<br>Needs<br>Needs<br>Needs<br>Needs<br>Needs<br>Needs<br>Needs<br>Needs<br>Needs<br>Needs<br>Needs<br>Needs<br>Needs<br>Needs<br>Needs<br>Needs<br>Needs<br>Needs<br>Needs<br>Needs<br>Needs<br>Needs<br>Needs<br>Needs<br>Needs<br>Needs<br>Needs<br>Needs<br>Needs<br>Needs<br>Needs<br>Needs<br>Needs<br>Needs<br>Needs<br>Needs<br>Needs<br>Needs<br>Needs<br>Needs<br>Needs<br>Needs<br>Needs<br>Needs<br>Needs<br>Needs<br>Needs<br>Needs<br>Needs<br>Needs<br>Needs<br>Needs<br>Needs<br>Needs<br>Needs<br>Needs<br>Needs<br>Needs<br>Needs<br>Needs<br>Needs<br>Needs<br>Needs<br>Needs<br>Needs<br>Needs<br>Needs<br>Needs<br>Needs<br>Needs<br>Needs<br>Needs<br>Needs<br>Needs<br>Needs<br>Needs<br>Needs<br>Needs<br>Needs<br>Needs<br>Needs<br>Needs<br>Needs<br>Needs<br>Needs<br>Needs<br>Needs<br>Needs<br>Needs<br>Needs<br>Needs<br>Needs<br>Needs<br>Needs<br>Needs<br>Needs<br>Needs<br>Needs<br>Needs<br>Needs<br>Needs<br>Needs<br>Needs<br>Needs<br>Needs<br>Needs<br>Needs<br>Needs<br>Needs<br>Needs<br>Needs<br>Needs<br>Needs<br>Needs<br>Needs<br>Needs<br>Needs<br>Needs<br>Needs<br>Needs<br>Needs<br>Needs<br>Needs<br>Needs<br>Needs<br>Needs<br>Needs<br>Needs<br>Needs<br>Needs<br>Needs<br>Needs<br>Needs<br>Needs<br>Needs<br>Needs<br>Needs<br>Needs<br>Needs<br>Needs<br>Needs<br>Needs<br>Needs<br>Needs<br>Needs<br>Needs<br>Needs<br>Needs<br>Needs<br>Needs<br>Needs<br>Needs<br>Needs<br>Needs<br>Needs<br>Needs<br>Needs<br>Needs<br>Needs<br>Needs<br>Needs<br>Needs<br>Needs<br>Needs<br>Needs<br>Needs<br>Needs<br>Needs<br>Needs<br>Needs<br>Needs<br>Needs<br>Needs<br>Needs<br>Needs<br>Needs<br>Needs<br>Needs<br>Needs<br>Needs<br>Needs<br>Needs<br>Needs<br>Needs<br>Needs<br>Needs<br>Needs<br>Needs<br>Needs<br>Needs<br>Needs<br>Needs<br>Needs<br>Needs<br>Needs<br>Needs<br>Needs<br>Needs<br>Needs<br>Needs<br>Needs<br>Needs<br>Needs<br>Needs<br>Needs<br>Needs<br>Needs<br>Needs<br>Needs<br>Needs<br>Needs<br>Needs<br>Needs<br>Needs<br>Needs<br>Needs<br>Needs<br>Needs<br>Needs<br>Needs<br>Needs<br>Needs<br>Needs<br>Needs<br>Needs<br>Needs<br>Needs<br>Needs<br>Needs<br>Needs<br>Needs<br>Needs<br>Needs<br>Needs<br>Needs<br>Needs<br>Needs<br>Needs<br>Needs<br>Needs<br>Needs<br>Needs<br>Needs<br>Needs<br>Needs<br>Needs<br>Needs<br>Needs<br>Needs<br>Needs<br>Needs<br>Needs<br>Needs<br>Needs<br>Needs<br>Needs<br>Needs<br>Needs<br>Needs<br>Needs<br>Needs<br>Needs<br>Needs<br>Needs<br>Needs<br>Needs<br>Needs<br>Needs<br>Needs<br>Needs<br>Needs<br>Needs<br>Nee | Assessment Date         Age           8/12/2024         0-5           Type         Image                                                                                                                                                                                                                                                                                                                                          |   |   |   |  | Level 2 – Severe<br>Level 3 – Severe / Emerger           |  |
| isk Factors & Life Functioning Domain                                                                                                                                                                                                                                                                                                                                                                                                                                                                                                                                                                                                                                                                                                                                                                                                                                                                                                                                                                                                                                                                                                                                                                                                                                                                                                                                                                                                                                                                                                                                                                                                                                                                                                                                                                                                                                                                                                                                                                                                                                                                                                                                                                                                                                                                                                                                                                                                                                                                                                                                                                                                                                                                                      |                                                                                                                                                                                                                                                                                                                                                                                                                                   |   |   |   |  |                                                          |  |
| eds<br>M - Level of Need<br>2 - Action is required to ensu                                                                                                                                                                                                                                                                                                                                                                                                                                                                                                                                                                                                                                                                                                                                                                                                                                                                                                                                                                                                                                                                                                                                                                                                                                                                                                                                                                                                                                                                                                                                                                                                                                                                                                                                                                                                                                                                                                                                                                                                                                                                                                                                                                                                                                                                                                                                                                                                                                                                                                                                                                                                                                                                 | <ul> <li>0 - No evidence of any needs; no need for action.</li> <li>1 - Identified need that requires monitoring, watchful waiting, or preventive action based in history, suspicion or disagreement.</li> <li>2 - Action is required to ensure that the identified need is addressed; need is interfering with functioning.</li> <li>3 - Need is dangerous or disabling; requires immediate and/ or intensive action.</li> </ul> |   |   |   |  |                                                          |  |
| <u>gibility</u>                                                                                                                                                                                                                                                                                                                                                                                                                                                                                                                                                                                                                                                                                                                                                                                                                                                                                                                                                                                                                                                                                                                                                                                                                                                                                                                                                                                                                                                                                                                                                                                                                                                                                                                                                                                                                                                                                                                                                                                                                                                                                                                                                                                                                                                                                                                                                                                                                                                                                                                                                                                                                                                                                                            | 0                                                                                                                                                                                                                                                                                                                                                                                                                                 | 1 | 2 | 3 |  | ↓ · · · · · · · · · · · · · · · · · · ·                  |  |
| Eamily Functioning                                                                                                                                                                                                                                                                                                                                                                                                                                                                                                                                                                                                                                                                                                                                                                                                                                                                                                                                                                                                                                                                                                                                                                                                                                                                                                                                                                                                                                                                                                                                                                                                                                                                                                                                                                                                                                                                                                                                                                                                                                                                                                                                                                                                                                                                                                                                                                                                                                                                                                                                                                                                                                                                                                         | 0                                                                                                                                                                                                                                                                                                                                                                                                                                 | ۲ | 0 | 0 |  |                                                          |  |
| Parent/Child Interaction                                                                                                                                                                                                                                                                                                                                                                                                                                                                                                                                                                                                                                                                                                                                                                                                                                                                                                                                                                                                                                                                                                                                                                                                                                                                                                                                                                                                                                                                                                                                                                                                                                                                                                                                                                                                                                                                                                                                                                                                                                                                                                                                                                                                                                                                                                                                                                                                                                                                                                                                                                                                                                                                                                   | 0                                                                                                                                                                                                                                                                                                                                                                                                                                 | ۲ | 0 | 0 |  | X                                                        |  |
| Social and Emotional Func                                                                                                                                                                                                                                                                                                                                                                                                                                                                                                                                                                                                                                                                                                                                                                                                                                                                                                                                                                                                                                                                                                                                                                                                                                                                                                                                                                                                                                                                                                                                                                                                                                                                                                                                                                                                                                                                                                                                                                                                                                                                                                                                                                                                                                                                                                                                                                                                                                                                                                                                                                                                                                                                                                  | tioning                                                                                                                                                                                                                                                                                                                                                                                                                           | 0 | ۲ | 0 |  | CAFAS/PECFAS Level of Care                               |  |
| Early Care and Education A                                                                                                                                                                                                                                                                                                                                                                                                                                                                                                                                                                                                                                                                                                                                                                                                                                                                                                                                                                                                                                                                                                                                                                                                                                                                                                                                                                                                                                                                                                                                                                                                                                                                                                                                                                                                                                                                                                                                                                                                                                                                                                                                                                                                                                                                                                                                                                                                                                                                                                                                                                                                                                                                                                 | Attendance O                                                                                                                                                                                                                                                                                                                                                                                                                      | ۲ | 0 | 0 |  | * Select CAFAS/PECFAS Level of Care                      |  |
| Early Care and Education E                                                                                                                                                                                                                                                                                                                                                                                                                                                                                                                                                                                                                                                                                                                                                                                                                                                                                                                                                                                                                                                                                                                                                                                                                                                                                                                                                                                                                                                                                                                                                                                                                                                                                                                                                                                                                                                                                                                                                                                                                                                                                                                                                                                                                                                                                                                                                                                                                                                                                                                                                                                                                                                                                                 | Behavior O                                                                                                                                                                                                                                                                                                                                                                                                                        | ۲ | 0 | 0 |  | * Select CAFAS/PECFAS Level of Care                      |  |
| Early Care and Education A                                                                                                                                                                                                                                                                                                                                                                                                                                                                                                                                                                                                                                                                                                                                                                                                                                                                                                                                                                                                                                                                                                                                                                                                                                                                                                                                                                                                                                                                                                                                                                                                                                                                                                                                                                                                                                                                                                                                                                                                                                                                                                                                                                                                                                                                                                                                                                                                                                                                                                                                                                                                                                                                                                 | Achievement ()                                                                                                                                                                                                                                                                                                                                                                                                                    | 0 | 0 | 0 |  | CAFAS above 80                                           |  |
| Primary Care Physician Re                                                                                                                                                                                                                                                                                                                                                                                                                                                                                                                                                                                                                                                                                                                                                                                                                                                                                                                                                                                                                                                                                                                                                                                                                                                                                                                                                                                                                                                                                                                                                                                                                                                                                                                                                                                                                                                                                                                                                                                                                                                                                                                                                                                                                                                                                                                                                                                                                                                                                                                                                                                                                                                                                                  | lationship ()                                                                                                                                                                                                                                                                                                                                                                                                                     | 0 | 0 | 0 |  | CAFAS below 50                                           |  |
| Developmental/Intellectual                                                                                                                                                                                                                                                                                                                                                                                                                                                                                                                                                                                                                                                                                                                                                                                                                                                                                                                                                                                                                                                                                                                                                                                                                                                                                                                                                                                                                                                                                                                                                                                                                                                                                                                                                                                                                                                                                                                                                                                                                                                                                                                                                                                                                                                                                                                                                                                                                                                                                                                                                                                                                                                                                                 | ۲                                                                                                                                                                                                                                                                                                                                                                                                                                 | 0 | 0 | 0 |  | CAFAS 51-80                                              |  |
| Medical/Physical                                                                                                                                                                                                                                                                                                                                                                                                                                                                                                                                                                                                                                                                                                                                                                                                                                                                                                                                                                                                                                                                                                                                                                                                                                                                                                                                                                                                                                                                                                                                                                                                                                                                                                                                                                                                                                                                                                                                                                                                                                                                                                                                                                                                                                                                                                                                                                                                                                                                                                                                                                                                                                                                                                           | 0                                                                                                                                                                                                                                                                                                                                                                                                                                 | 0 | ۲ | 0 |  | Early Childhood and Family Svcs                          |  |
| Complete when the                                                                                                                                                                                                                                                                                                                                                                                                                                                                                                                                                                                                                                                                                                                                                                                                                                                                                                                                                                                                                                                                                                                                                                                                                                                                                                                                                                                                                                                                                                                                                                                                                                                                                                                                                                                                                                                                                                                                                                                                                                                                                                                                                                                                                                                                                                                                                                                                                                                                                                                                                                                                                                                                                                          | Medical/Physical item is rated '1,' '2' or '3'.                                                                                                                                                                                                                                                                                                                                                                                   |   |   | · |  | Optional Homebased<br>Infant Mental Health<br>SED Waiver |  |