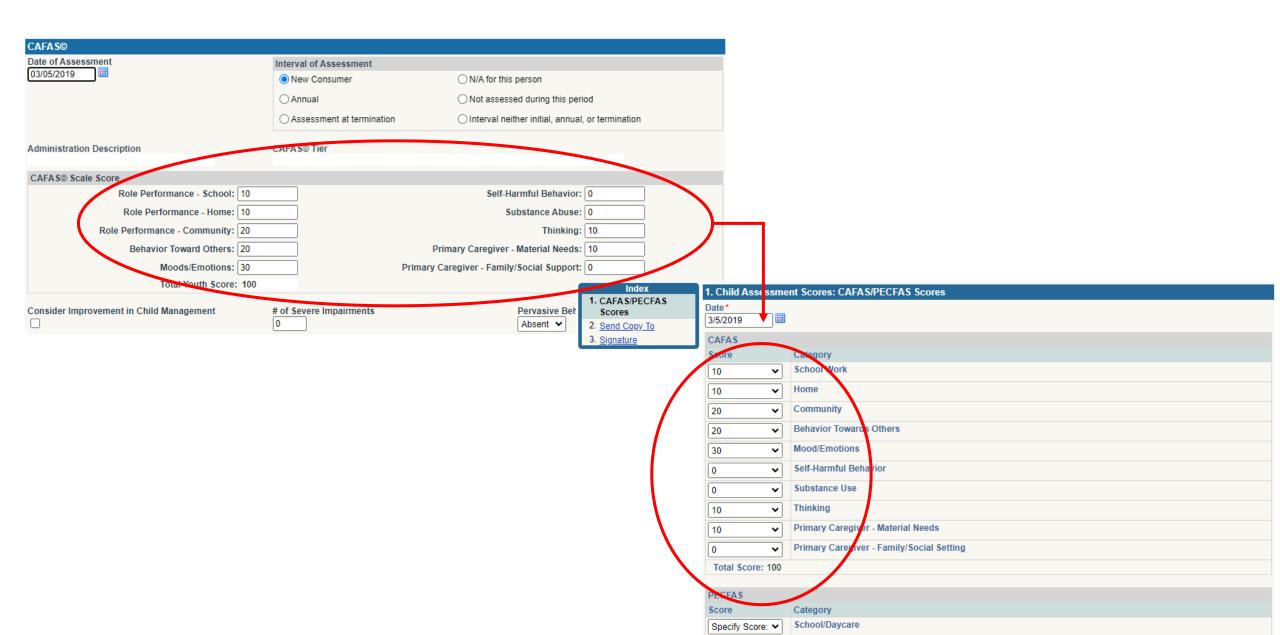

### **Current State** – CAFAS Scoring feeds Child Assessment Scores Document

### *Current State* – Child Assessment Scores determine Level of Care

| 1. CAFAS/<br>Scores<br>2. <u>Send Co</u> |  | 1. Child Assessm<br>Date*<br>3/5/2019 | ent Scores: CAFAS/PECFAS Scores           |                                                       | Authorization Approva      |
|------------------------------------------|--|---------------------------------------|-------------------------------------------|-------------------------------------------------------|----------------------------|
| 3. <u>Signatur</u>                       |  | CAFAS                                 |                                           |                                                       |                            |
|                                          |  | Score                                 | Category                                  |                                                       |                            |
|                                          |  | 10 🗸                                  | School Work                               |                                                       |                            |
|                                          |  | 10 🗸                                  | Home                                      | CAFAS/PECFAS Level of Care                            |                            |
|                                          |  | 20 🗸                                  | Community                                 | * Select CAFAS/PECFAS Level of Care V                 |                            |
|                                          |  | 20 🗸                                  | Behavior Towards Others                   | * Select CAFAS/PECFAS Level of Care<br>CAFAS above 80 |                            |
|                                          |  | 30 🗸                                  | Mood/Emotions                             | CAFAS below 50<br>CAFAS 51-80                         |                            |
|                                          |  | 0 🗸                                   | Self-Harmful Behavior                     | Early Childhood and Family Svcs<br>Optional Homebased |                            |
|                                          |  | 0 🗸                                   | Substance Use                             | Infant Mental Health                                  |                            |
|                                          |  | 10 🗸                                  | Thinking                                  | SED Waiver                                            |                            |
|                                          |  | 10 🗸                                  | Primary Caregiver - Material Needs        |                                                       |                            |
|                                          |  | 0                                     | Primary Caregiver - Family/Social Setting |                                                       |                            |
|                                          |  | Total Score: 100                      |                                           |                                                       |                            |
|                                          |  | PECFAS                                |                                           |                                                       | <b>Claims Adjudication</b> |
|                                          |  | Score                                 | Category                                  |                                                       |                            |
|                                          |  | Specify Score: 🗸                      | School/Daycare                            |                                                       |                            |
|                                          |  | Specify Score: 🗸                      | Home                                      |                                                       |                            |
|                                          |  | -                                     |                                           |                                                       |                            |